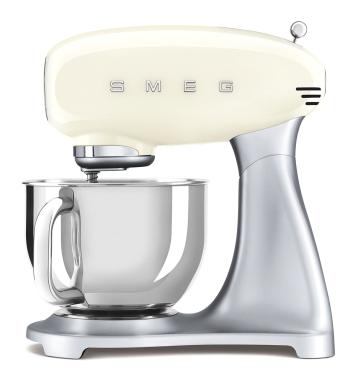

## SMF02CRUK

## 50's Retro style

Stand Mixer, Cream

EAN13: 8017709269241

- Body material: Die-cast aluminium
- Bowl material: Polished Stainless Steel
- Bowl capacity: 4.8lt
- Improved Stainless Steel bowl
- Safety lock when mixing head tilted up
- Front attachment
- Planetary action
- Variable speed control (10 speeds with soft start)
- Anti-slip feet

Accessories included:

New & improved: Stainless steel wire whisk, Aluminium flat beater, Aluminium dough

Plastic bowl cover

- Rating: 220-240 V
- Frequency: 50 Hz
- Power: 800 W

Model will supersede the SMF01CRUK once stock has been exhausted

# SMF02CRUK

50's Retro style