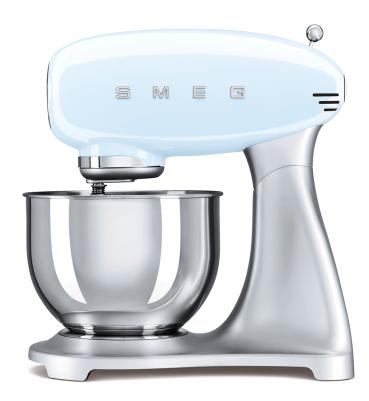

## SMF01PBUK

50's Retro style

Stand Mixer, Pastel Blue

EAN13: 8017709198145

- Body material: Die-cast aluminium
- Bowl material: Polished Stainless Steel
- Bowl capacity: 4.8lt
- Safety lock when mixing head tilted up
- Front attachment
- Planetary action
- · Variable speed control (10 speeds with soft start)
- Anti-slip feet
- · Heavyweight for added stability on the work surface

Accessories included:

Stainless steel wire whisk, Aluminium flat beater,

Aluminium dough hook, Plastic bowl cover

- Rating: 220-240 V
- Frequency: 50 Hz
- Power: 800 W