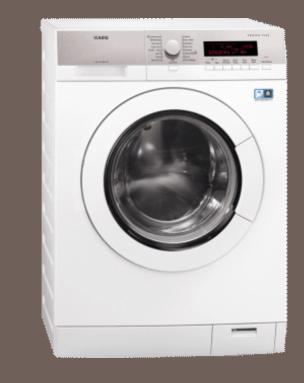

## L87680FL

The ProTex Plus washer with Woolmark Blue (formerly known as Woolmark Gold) certification guarantees the utmost care for even the most delicate fabrics. The XL Soft Drum with a maximum 1600 rpm spin speed provides gentle washing for extra large loads up to 8kg, whilst DirectSpray delivers the most efficient washing and rinsing by ensuring the water and detergent are distributed evenly. The intelligent OptiSense system tailors the cycle time to your load size, preventing your clothes from being

## Specifications

| Load Capacity kg (Wash)  | 8     |
|--------------------------|-------|
| Height (mm)              | 850   |
| Width (mm)               | 600   |
| Depth (mm)               | 605   |
| Net Weight               | 80.27 |
| Maximum spin speed (rpm) | 1600  |
| Energy class             | A *   |
| Wash Energy Rating       | А     |
| Spin efficiency          | А     |
| Water consumption        | 60    |