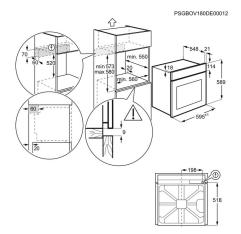

## **Product Specification**

| amel        |
|-------------|
|             |
|             |
|             |
|             |
|             |
|             |
|             |
|             |
|             |
|             |
| fingerprint |
|             |
|             |
|             |
|             |
|             |