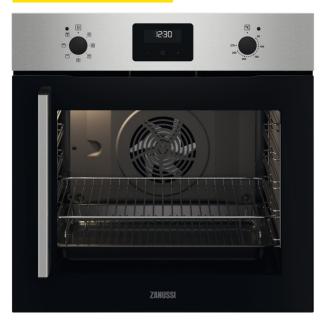

#### Quick heating and even cooking

The Series 20 FanCook Oven circulates hot air heat with its fan and ring element. Air is continuously moved around in the oven cavity, to make sure that dishes can be cooked on different level at the same time

The Series 20 FanCook Oven circulates hot air heat with its fan and ring element. Air is continuously moved around in the oven cavity, to make sure that dishes can be cooked on different level at the same time

#### Evenly cooked results, on any level

Get perfectly even oven results with Multilevel cooking. An additional heating ring promises even cooking across all three levels. Which is great for cooking more favourite dishes at the same time.

### Hassle-free maintenance, with Catalytic Cleaning

The oven has special Catalytic Cleaning liners on the walls, which clean it while switched on. High temperatures let the surface absorb splatters and residue, to stop the oven getting greasy. So you won't have scour or scrub after cooking.

#### Convection oven, for Even Cooking

The hot air generated inside the oven during cooking is moved around with a fan, so all your dishes receive the same amount of heat. This lets the oven heat up faster, which means you'll get the same results using 20% lower temperatures, saving time and using less energy.

# Touch to time every meal / Perfectly timed meals with LED display / Time taken care of

Keep track of all your dishes with the LED timer display. Setting exact cooking times is straightforward with the touch-activated fields. Making it easier than ever to juggle a few different dishes at once.

#### Cook more at once with XL baking tray

An XL baking tray welcomes bigger dishes. Cook more at the same time for friends and family, and feel reassured it will all be ready at once.

- · Economy variable grill
- Top heat
- · Fan controlled defrosting
- · Retractable oven controls with LED display
- Oven features:
- Heat activated catalytic cleaning
- Chrome grid runners with auto-stop anti-tip shelves
- 2 oven shelves
- · Fan cooled double glazed door with heat reflective glass
- 'A' energy class