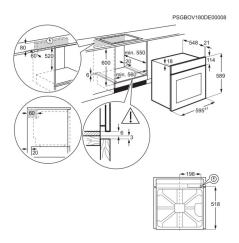

## **Product Specification**

| amel        |
|-------------|
|             |
|             |
|             |
|             |
|             |
|             |
|             |
|             |
|             |
|             |
| fingerprint |
|             |
|             |
|             |
|             |
|             |