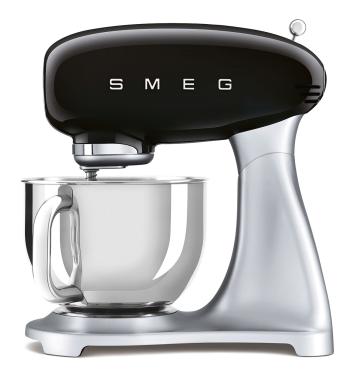

## SMF02BLUK

## 50's Retro style

Stand Mixer, Black

EAN13: 8017709269227

- Body material: Die-cast aluminium
- Bowl material: Polished Stainless Steel
- Bowl capacity: 4.8lt
- Improved Stainless Steel bowl
- Safety lock when mixing head tilted up
- Front attachment
- Planetary action
- Variable speed control (10 speeds with soft start)
- Anti-slip feet

Accessories included:

New & improved: Stainless steel wire whisk, Aluminium flat beater, Aluminium dough

Plastic bowl cover

- Rating: 220-240 V
- Frequency: 50 Hz
- Power: 800 W

Model will supersede the SMF01BLUK once stock has been exhausted

# SMF02BLUK

50's Retro style