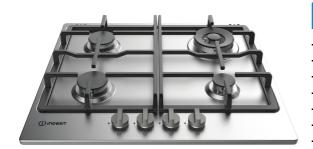

## **THP 641 W/IX/I**

12NC: F101200

GTIN (EAN) code: 8050147012000

| MAIN FEATURES                         |                 |
|---------------------------------------|-----------------|
| Product group                         | Hob             |
| Construction type                     | Built-in        |
| Type of control                       | Mechanical      |
| Type of control settings              | Knob            |
| Number of gas burners                 | 4               |
| Number of electric cooking zones      | 0               |
| Number of electric plates             | 0               |
| Number of radiant plates              | 0               |
| Number of halogen plates              | 0               |
| Number of induction plates            | 0               |
| Number of electric warming zones      | 0               |
| Location of control panel             | Front           |
| Basic surface material                | Stainless Steel |
| Main colour of product                | Inox            |
| Electrical connection rating (W)      | 0               |
| Gas connection rating (W)             | 0               |
| Current (A)                           | -               |
| Voltage (V)                           | 220-240         |
| Frequency (Hz)                        | 50/60           |
| Length of Electrical Supply Cord (cm) | 100             |
| Plug type                             | UK              |
| Gas connection                        | N/A             |
| Width of the product                  | 580             |
| Height of the product                 | 41              |
| Depth of the product                  | 510             |
| Minimum niche height                  | 0               |
| Minimum niche width                   | 555             |
| Niche depth                           | 475             |
| Net weight (kg)                       | 8.90            |
| Automatic programmes                  | No              |
|                                       |                 |