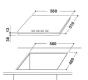

## **THP 641 W/IX/I**

12NC: F101200

GTIN (EAN) code: 8050147012000

| MAIN FEATURES                         |                 |
|---------------------------------------|-----------------|
| Product group                         | Hob             |
| Construction type                     | Built-in        |
| Type of control                       | Mechanical      |
| Type of control settings              | Knob            |
| Number of gas burners                 | 4               |
| Number of electric cooking zones      | 0               |
| Number of electric plates             | 0               |
| Number of radiant plates              | 0               |
| Number of halogen plates              | 0               |
| Number of induction plates            | 0               |
| Number of electric warming zones      | 0               |
| Location of control panel             | Front           |
| Basic surface material                | Stainless Steel |
| Main colour of product                | Inox            |
| Electrical connection rating (W)      | 0               |
| Gas connection rating (W)             | 0               |
| Current (A)                           | -               |
| Voltage (V)                           | 220-240         |
| Frequency (Hz)                        | 50/60           |
| Length of Electrical Supply Cord (cm) | 100             |
| Plug type                             | UK              |
| Gas connection                        | N/A             |
| Width of the product                  | 580             |
| Height of the product                 | 41              |
| Depth of the product                  | 510             |
| Minimum niche height                  | 0               |
| Minimum niche width                   | 555             |
| Niche depth                           | 475             |
| Net weight (kg)                       | 8.90            |
| Automatic programmes                  | No              |
|                                       |                 |